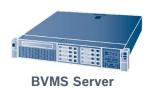

#### BVMS Blueprints DIVAR IP AIO 5000

CAMERAS

42

max

CLIENTS

5

max

- ❖ BLACK = 100Mbit/s
- BLUE = 1Gbit/s
- GREEN = 1Gbit/s 10Gbit/s

#### BVMS Blueprints DIVAR IP AIO 7000

CAMERAS

256

max

CLIENTS

10

max

- ❖ BLACK = 100Mbit/s
- BLUE = 1Gbit/s
- ❖ GREEN = 1Gbit/s 
  10Gbit/s

### BVMS Blueprints DIVAR IP AIO 7000 + Storage

CAMERAS

128

max

CLIENTS

10

max

DIP6000 4 max