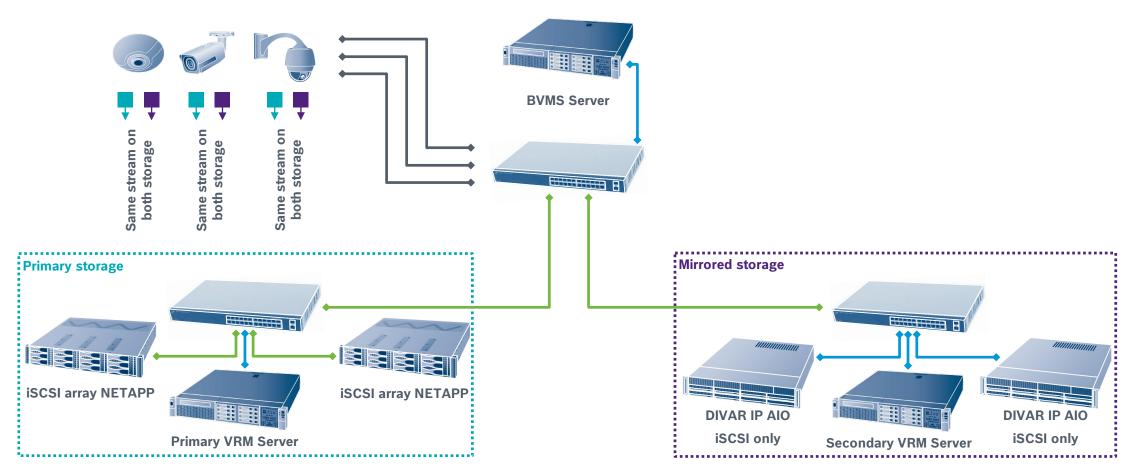

#### BVMS Blueprints Mirrored recording

- ❖ BLACK = 100Mbit/s
- ❖ BLUE = 1Gbit/s
- GREEN = 1Gbit/s 10Gbit/s