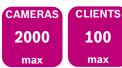

### BVMS Blueprints Dual recording

- ❖ BLACK = 100Mbit/s
- ❖ BLUE = 1Gbit/s
- GREEN = 1Gbit/s 10Gbit/s