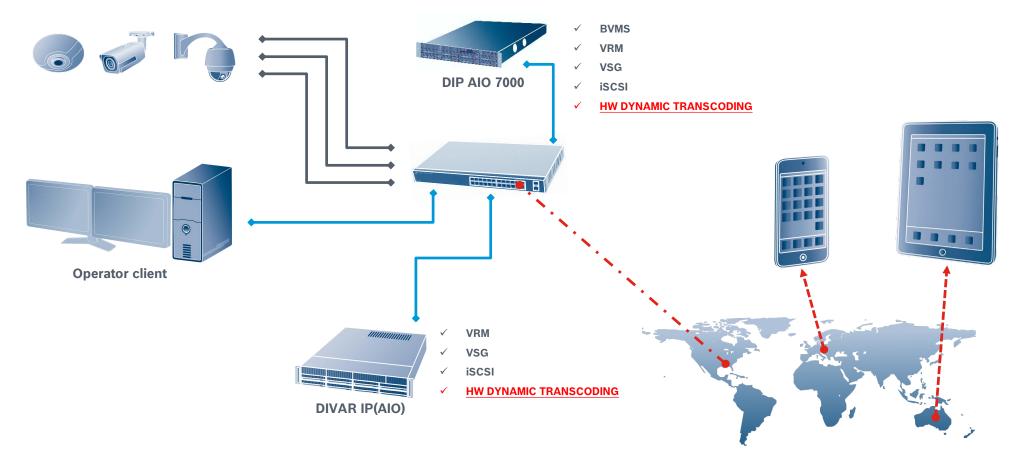

### BVMS Blueprints DIVAR IP AIO 7000 + Storage

CAMERAS

128

max

CLIENTS

10

max

DIP6000 4 max