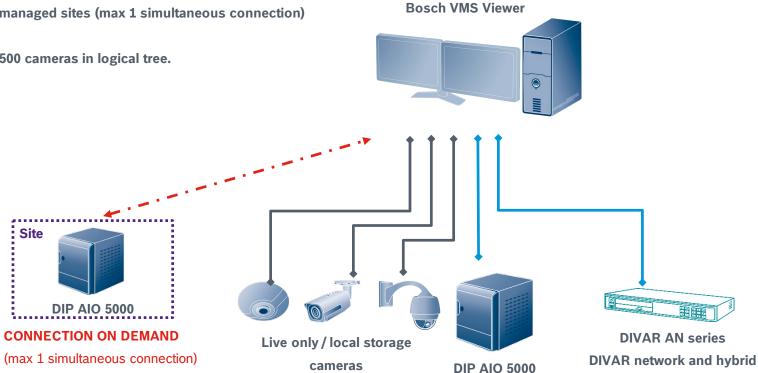

#### **BVMS** Blueprints **BVMS Viewer**

CAMERAS **CLIENTS** 500 max max

#### Free of charge:

- 16 live only / local storage cameras
- 5 Recording solutions (DVR, Dibos/BRS, VRM device)
- 16 unmanaged sites (max 1 simultaneous connection)

Max limit: 500 cameras in logical tree.

- BLACK = 100Mbit/s
- BLUE = 1Gbit/s
- GREEN = 1Gbit/s -10Gbit/s