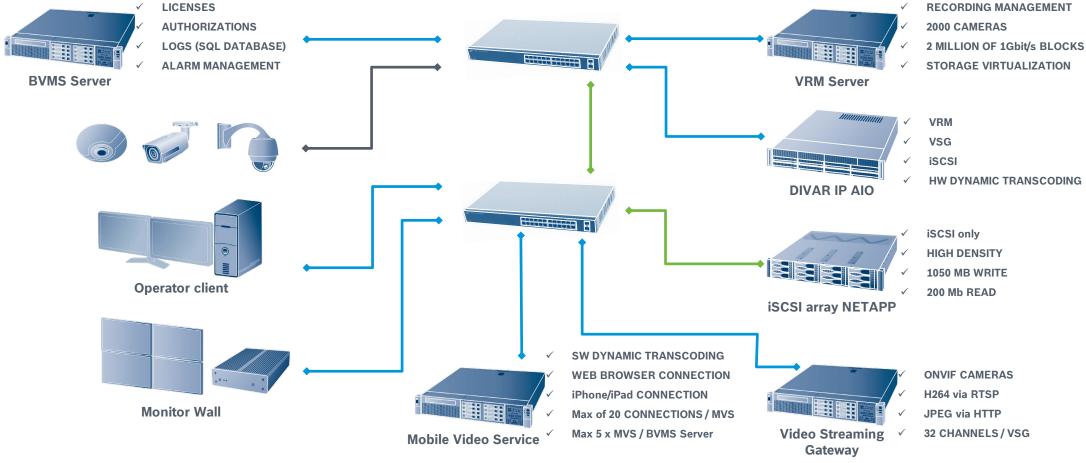

#### BVMS Blueprints BVMS all in one

CLIENTS

10

max

- ❖ BLACK = 100Mbit/s
- BLUE = 1Gbit/s
- ❖ GREEN = 1Gbit/s -10Gbit/s

Security Systems | BT-SC/PAS4-MKP | 08/08/2019