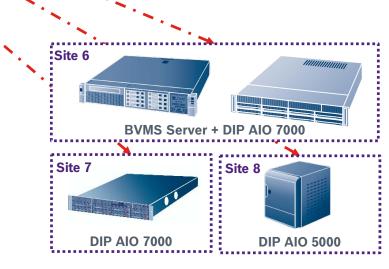

#### BVMS Blueprints Video Streaming Gateway

- ❖ BLACK = 100Mbit/s
- ❖ BLUE = 1Gbit/s
- GREEN = 1Gbit/s -10Gbit/s