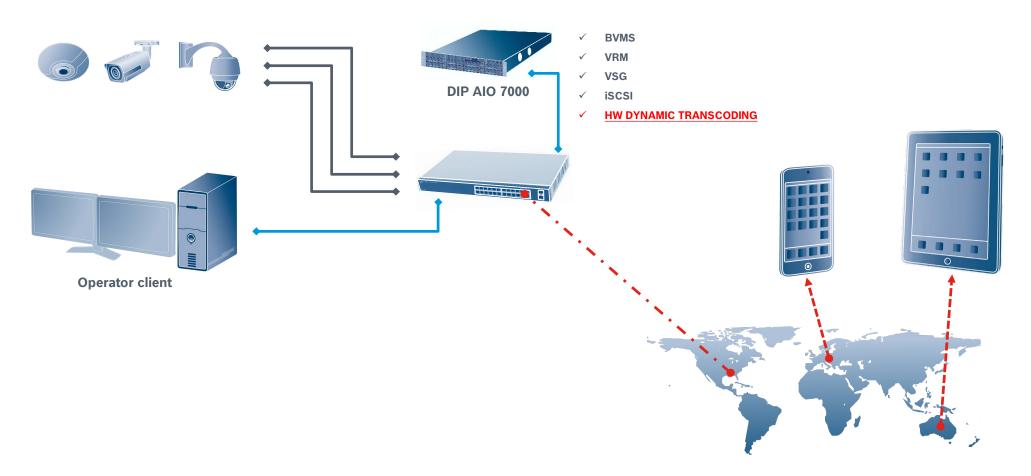

#### BVMS Blueprints DIVAR IP AIO 7000

CAMERAS

256

max

CLIENTS

10

max

- ❖ BLACK = 100Mbit/s
- BLUE = 1Gbit/s
- ❖ GREEN = 1Gbit/s 
  10Gbit/s