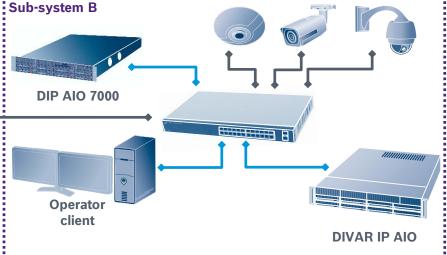

### BVMS Blueprints DIVAR IP AIO 7000 + Storage

CAMERAS

128

max

CLIENTS

10

max

DIP6000 4 max