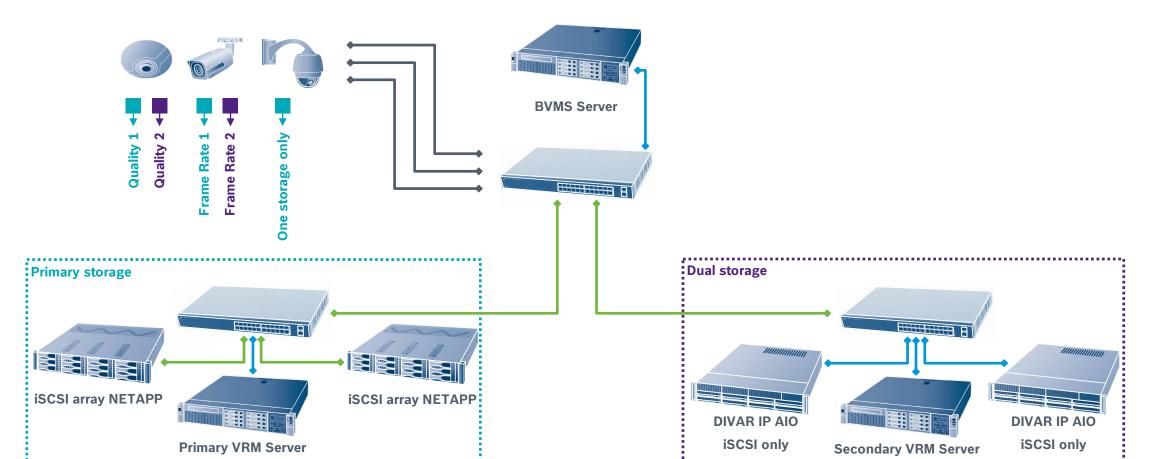

#### BVMS Blueprints Enterprise – Multi-servers

10.000 max

CLIENTS

100

max

SUBSYSTEMS 100

max

EMS

❖ BLUE = 1Gbit/s

❖ GREEN = 1Gbit/s -10Gbit/s

BLACK = 100Mbit/s

Up to 2.000 cameras per subsystem.

Up to 10.000 cameras per user-group.

Up to 200.000 cameras per environment, spread over 20 user-groups.

Subsystem: BVMS (Lite, Plus, Professional), DIVAR IP3000, 7000, DIVAR IP AIO 5000, 7000