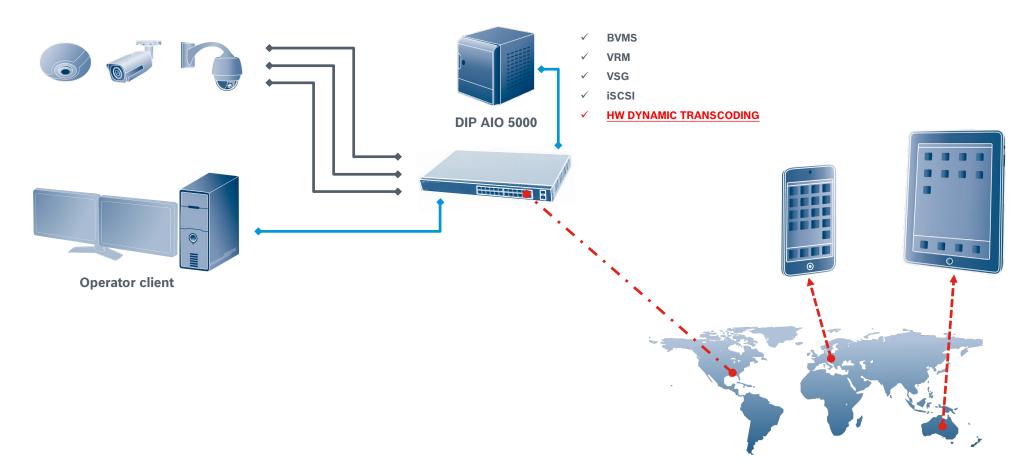

#### BVMS Blueprints DIVAR IP AIO 5000

CAMERAS

42

max

CLIENTS

5

max

- ❖ BLACK = 100Mbit/s
- BLUE = 1Gbit/s
- GREEN = 1Gbit/s 10Gbit/s