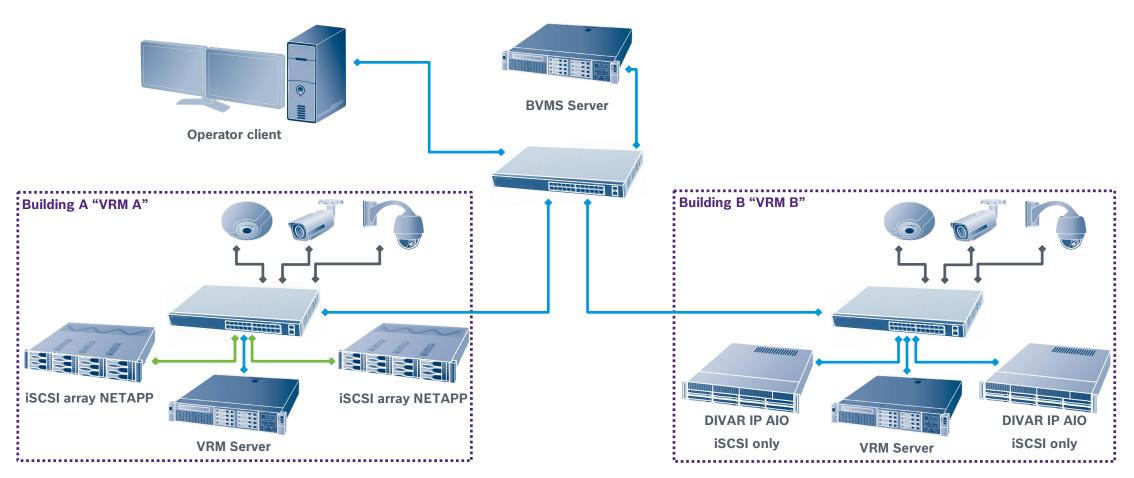

#### BVMS Blueprints Distributed VRM's

CAMERAS

2000

CLIENTS
100
max

125 max

- ❖ BLACK = 100Mbit/s
- ❖ BLUE = 1Gbit/s
- GREEN = 1Gbit/s 10Gbit/s