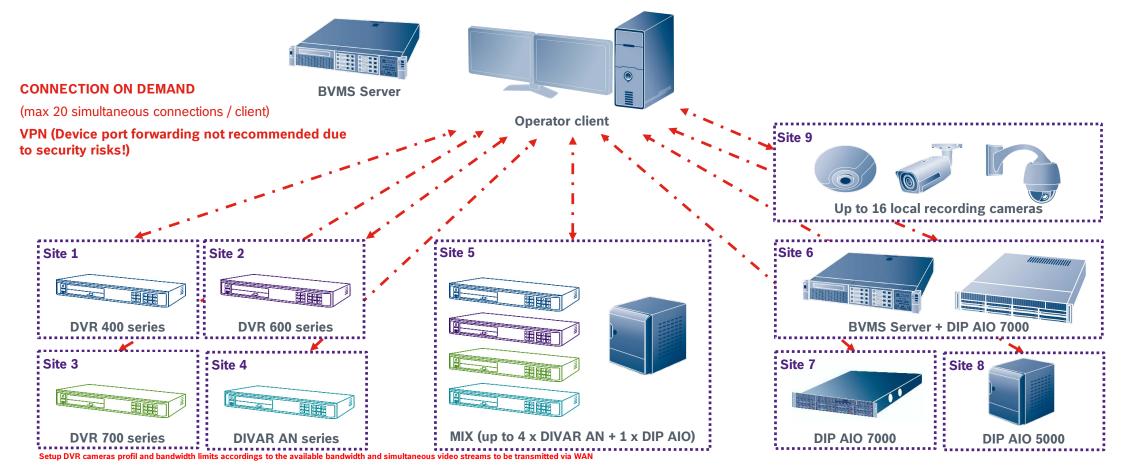

## BVMS Blueprints Unmanaged sites

9999 max CLIENTS

100

max

5 max
per site

NO ALARM NO STATUS

- ❖ BLACK = 100Mbit/s
- ♦ BLUE = 1Gbit/s
- ❖ GREEN = 1Gbit/s -10Gbit/s
- ❖ RED = >1Mb

#### BVMS Blueprints Pro – Server as Lookup service

SITES 9999 max

CLIENTS
100
max

- BLACK = 100Mbit/s
- BLUE = 1Gbit/s
- ❖ GREEN = 1Gbit/s -10Gbit/s
- ❖ RED = >1Mb

#### **CONNECTION ON DEMAND SITE / SITE**

Operator client connects to the Server Lookup Service, finds the server he wants to connect to, then connects directly to that server.

In case there is not enough bandwidth between the local and the remote site, a transcoded session can be used for live video and replay of video on the Operator Client! Otherwise impact on connection to VRM & Devices. Overload on limited bandwidth connection causes wrong state display.

<u>Limitations</u>: The very first connection from Operator Client to Single server causes a higher network load. This is because configuration data needs to be synchronized between them.