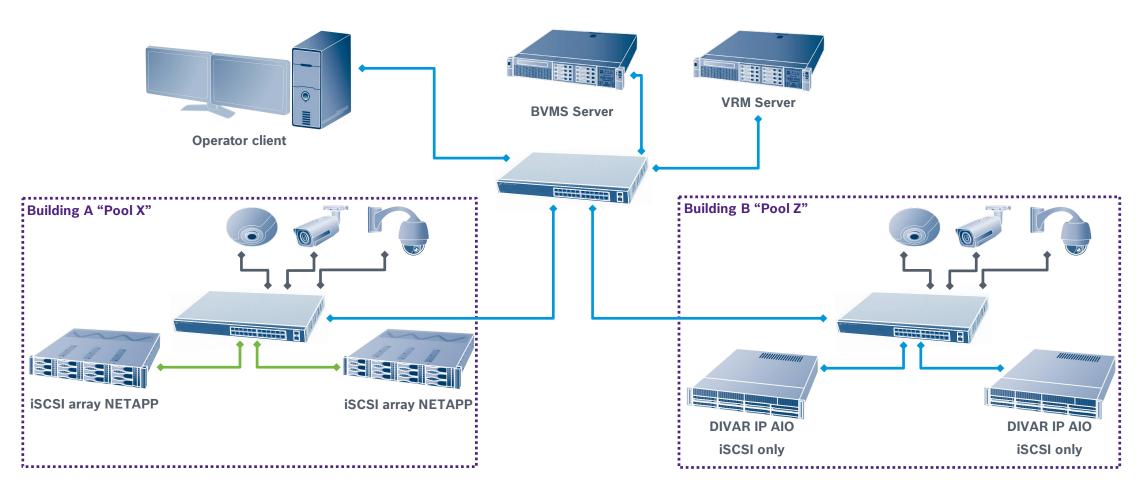

### BVMS Blueprints Distributed storage

CAMERAS 2000 CLIENTS
100
max

125

POOL 120/VRM max

- ❖ BLACK = 100Mbit/s
- ❖ BLUE = 1Gbit/s
- ❖ GREEN = 1Gbit/s 
  10Gbit/s