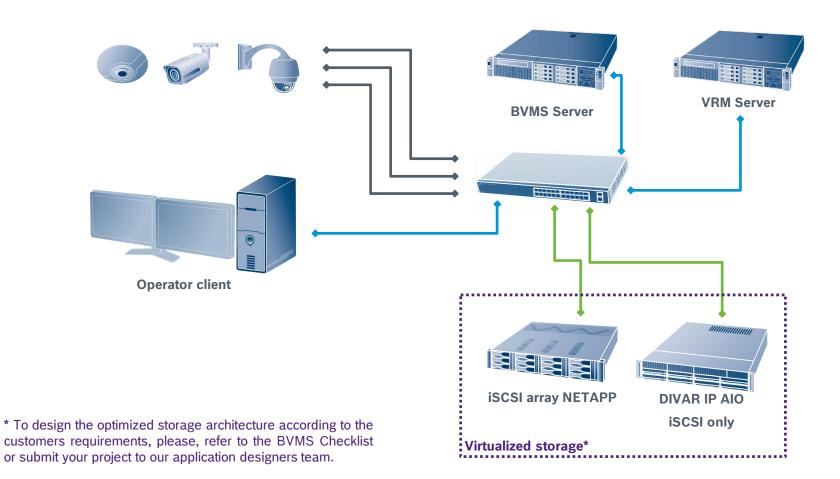

### BVMS Blueprints Distributed storage

CAMERAS 2000 CLIENTS
100
max

125

POOL 120/VRM max

- ❖ BLACK = 100Mbit/s
- ❖ BLUE = 1Gbit/s
- ❖ GREEN = 1Gbit/s 
  10Gbit/s