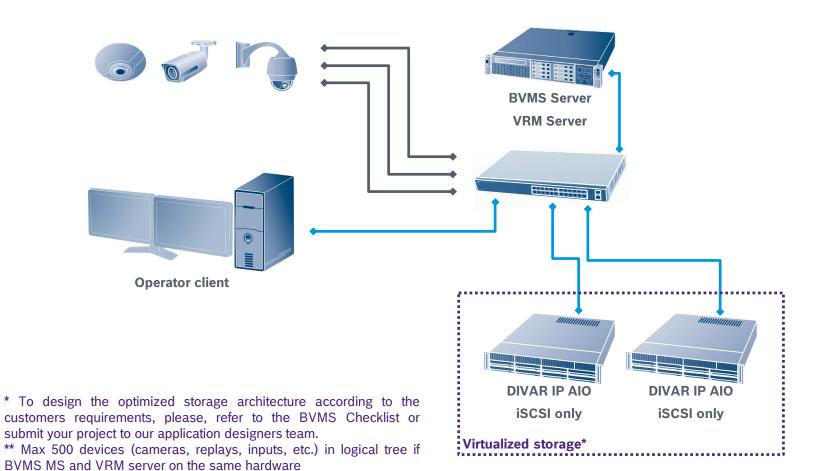

#### BVMS Blueprints Embedded VRM's

CAMERAS

2000

max

CLIENTS
100
max

VRM **125** max

- ❖ BLACK = 100Mbit/s
- ♦ BLUE = 1Gbit/s
- GREEN = 1Gbit/s 10Gbit/s