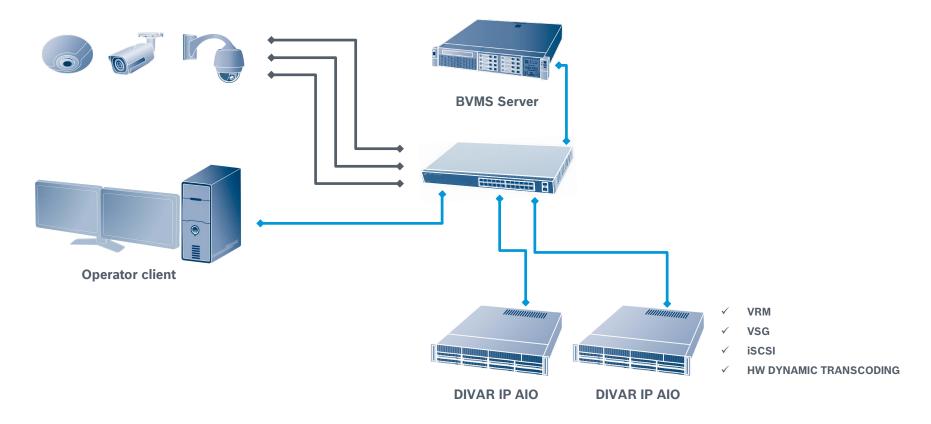

#### BVMS Blueprints Dedicated VRM

CAMERAS

2000

CLIENTS
100
max

VRM **125**max

- ❖ BLACK = 100Mbit/s
- BLUE = 1Gbit/s
- GREEN = 1Gbit/s 10Gbit/s