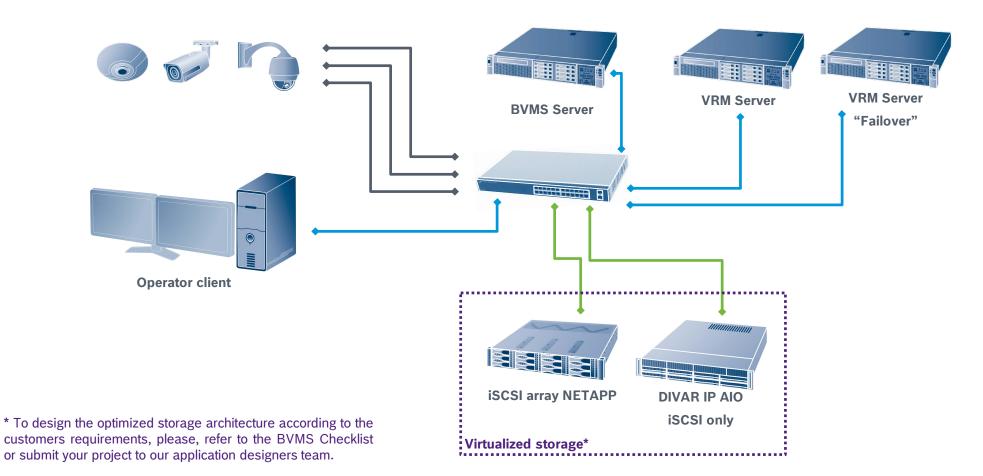

#### BVMS Blueprints Dedicated VRM

CAMERAS

2000

CLIENTS
100
max

VRM **125**max

- ❖ BLACK = 100Mbit/s
- BLUE = 1Gbit/s
- GREEN = 1Gbit/s 10Gbit/s